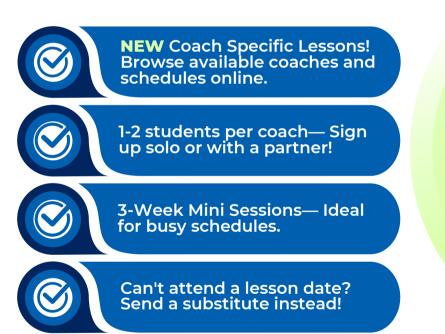

**Online Registration Only**— Scan the QR and search **'SRL'** for pricing and registration.

Small Ratio Lessons (SRLs) are Park & Rec offerings that provide learning opportunities for students at a 1:1 or 2:1 ratio. Lessons are 50-minutes long— perfect for players looking for personalized coaching and technical improvement.